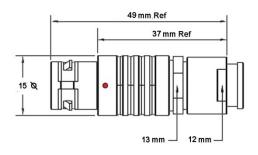

## PSG.2B.319.CLAD82Z

## PUSH-PULL PLUG, 19 PIN CONTACTS, SOLDER, 8.2 MM COLLET, STRAIN RELIEF NUT

| KEY SPECIFICATIONS   |              |
|----------------------|--------------|
| CONNECTOR SERIES     | PSG          |
| CONNECTOR SIZE       | 2В           |
| CONNECTOR GENDER     | MALE         |
| CODING               | G            |
| LOCKING STYLE        | SELF LOCKING |
| ATTACHMENT METHOD    | SOLDER       |
| IP RATING            | IP 50        |
| COLLET SIZE          | 8.2 MM       |
| STANDARD MATE SERIES | FSG          |