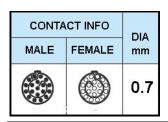

## PUSH-PULL PLUG, 19 PIN CONTACTS, SOLDER, 8.2 MM COLLET, STRAIN RELIEF NUT

| KEY SPECIFICATIONS   |              |
|----------------------|--------------|
| CONNECTOR SERIES     | PSG          |
| CONNECTOR SIZE       | 2В           |
| CONNECTOR GENDER     | MALE         |
| CODING               | G            |
| LOCKING STYLE        | SELF LOCKING |
| ATTACHMENT METHOD    | SOLDER       |
| IP RATING            | IP 50        |
| COLLET SIZE          | 8.2 MM       |
| STANDARD MATE SERIES | FSG          |