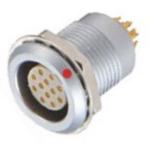

## FSG.00.304.CLL

## PUSH-PULL FXIED SOCKET RECEPTACLE 4 CONTACTS, SOLDER

| CONTACT INFO |        | DIA |
|--------------|--------|-----|
| MALE         | FEMALE | mm  |
|              |        | 0.5 |

| KEY SPECIFICATIONS   |              |  |
|----------------------|--------------|--|
| CONNECTOR SERIES     | FSG          |  |
| CONNECTOR SIZE       | 00           |  |
| CONNECTOR GENDER     | FEMALE       |  |
| CODING               | G            |  |
| LOCKING STYLE        | SELF LOCKING |  |
| ATTACHMENT METHOD    | SOLDER       |  |
| IP RATING            | IP 50        |  |
| STANDARD MATE SERIES | PSG          |  |