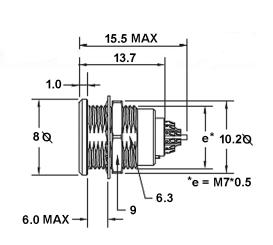

## FSG.00.304.CLL

## PUSH-PULL FXIED SOCKET RECEPTACLE 4 CONTACTS, SOLDER

| CONTACT INFO |        | DIA |
|--------------|--------|-----|
| MALE         | FEMALE | mm  |
|              |        | 0.5 |

| KEY SPECIFICATIONS   |              |  |
|----------------------|--------------|--|
| CONNECTOR SERIES     | FSG          |  |
| CONNECTOR SIZE       | 00           |  |
| CONNECTOR GENDER     | FEMALE       |  |
| CODING               | G            |  |
| LOCKING STYLE        | SELF LOCKING |  |
| ATTACHMENT METHOD    | SOLDER       |  |
| IP RATING            | IP 50        |  |
| STANDARD MATE SERIES | PSG          |  |

| GENERAL SPECIFICATIONS  |                                  |  |
|-------------------------|----------------------------------|--|
| TEMPERATURE RANGE       | -55 DEG C - +200 DEG C           |  |
| INSULATOR MATERIAL      | PEEK                             |  |
| SOLDER CONTACT MATERIAL | COPPER ALLOY, GOLD PLATED        |  |
| CONNECTOR BODY MATERIAL | BRASS, NICKEL PLATED             |  |
| COUPLING NUT, SCREW     | BRASS, CHROME PLATED             |  |
| INSULATION RESISTANCE   | EQUAL OR GREATER THAN 100 M-OHMS |  |