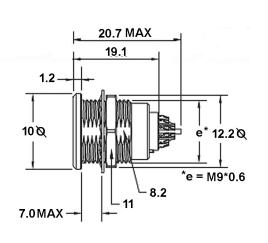

## FSG.0B.304.CLL

## PUSH-PULL FXIED SOCKET RECEPTACLE 4 CONTACTS, SOLDER

| CONTACT INFO |        | DIA |
|--------------|--------|-----|
| MALE         | FEMALE | mm  |
|              |        | 0.7 |

| KEY SPECIFICATIONS   |              |  |
|----------------------|--------------|--|
| CONNECTOR SERIES     | FSG          |  |
| CONNECTOR SIZE       | ОВ           |  |
| CONNECTOR GENDER     | FEMALE       |  |
| CODING               | G            |  |
| LOCKING STYLE        | SELF LOCKING |  |
| ATTACHMENT METHOD    | SOLDER       |  |
| IP RATING            | IP 50        |  |
| STANDARD MATE SERIES | PSG          |  |