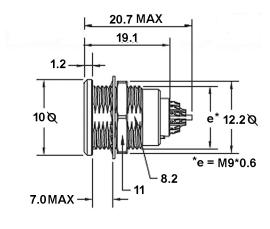

## FSG.0B.305.CLL PUSH-PULL FXIED SOCKET RECEPTACLE 5 CONTACTS, SOLDER

| CONTACT INFO |        | DIA |
|--------------|--------|-----|
| MALE         | FEMALE | mm  |
|              | Ì      | 0.7 |

| KEY SPECIFICATIONS   |              |  |
|----------------------|--------------|--|
| CONNECTOR SERIES     | FSG          |  |
| CONNECTOR SIZE       | 0B           |  |
| CONNECTOR GENDER     | FEMALE       |  |
| CODING               | G            |  |
| LOCKING STYLE        | SELF LOCKING |  |
| ATTACHMENT METHOD    | SOLDER       |  |
| IP RATING            | IP 50        |  |
| STANDARD MATE SERIES | PSG          |  |

| GENERAL SPECIFICATIONS  |                                  |  |
|-------------------------|----------------------------------|--|
| TEMPERATURE RANGE       | -55 DEG C - +200 DEG C           |  |
| INSULATOR MATERIAL      | PEEK                             |  |
| SOLDER CONTACT MATERIAL | COPPER ALLOY, GOLD PLATED        |  |
| CONNECTOR BODY MATERIAL | BRASS, NICKEL PLATED             |  |
| COUPLING NUT, SCREW     | BRASS, CHROME PLATED             |  |
| INSULATION RESISTANCE   | EQUAL OR GREATER THAN 100 M-OHMS |  |