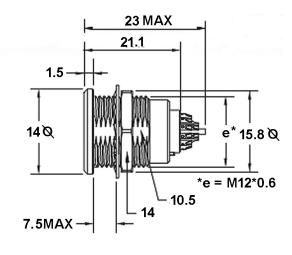

## FSG.1B.307.CLL PUSH-PULL FXIED SOCKET RECEPTACLE 7 CONTACTS, SOLDER

| CONTACT INFO |        | DIA |
|--------------|--------|-----|
| MALE         | FEMALE | mm  |
|              |        | 0.7 |

| KEY SPECIFICATIONS   |              |  |
|----------------------|--------------|--|
| CONNECTOR SERIES     | FSG          |  |
| CONNECTOR SIZE       | 1B           |  |
| CONNECTOR GENDER     | FEMALE       |  |
| CODING               | G            |  |
| LOCKING STYLE        | SELF LOCKING |  |
| ATTACHMENT METHOD    | SOLDER       |  |
| IP RATING            | IP 50        |  |
| STANDARD MATE SERIES | PSG          |  |

| GENERAL SPECIFICATIONS  |                                  |  |
|-------------------------|----------------------------------|--|
| TEMPERATURE RANGE       | -55 DEG C - +200 DEG C           |  |
| INSULATOR MATERIAL      | PEEK                             |  |
| SOLDER CONTACT MATERIAL | COPPER ALLOY, GOLD PLATED        |  |
| CONNECTOR BODY MATERIAL | BRASS, NICKEL PLATED             |  |
| COUPLING NUT, SCREW     | BRASS, CHROME PLATED             |  |
| INSULATION RESISTANCE   | EQUAL OR GREATER THAN 100 M-OHMS |  |